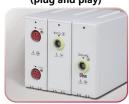

Up to 10 waveforms display

Optional plug-in module (plug and play)

Various external ports

15.6" TFT touch screen with big knob

#### Bull horn design handle

Optional plug-in module (plug and play)