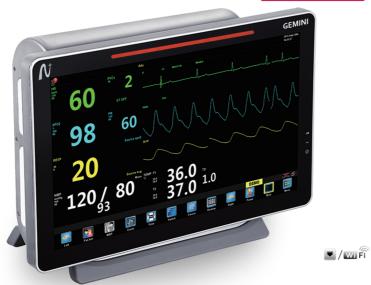

### Office

Anesthesia Patient Monitor **Gemini** 

**Unique Design** 

#### **Features**

- 15.6"/19" switchable TFT LCD touch screen, wide and flat design
- Full-touch screen control, no physical buttons at front panel
- · Aluminum material shell with effective heat dissipation capability
- Fanless design allows for quite care environment
- Anti-motion and low perfusion SPO2 measurement
- Built-in rechargeable battery