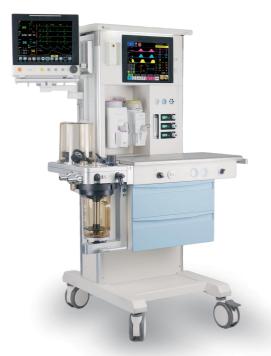

## Semi-electronic Anesthesia Machine **Atlas N5**

12.1" Touch screen

### **Features**

- 15.6" TFT touch screen, integrated patient monitor design(optional)
- Tidal volume:10ml-1500ml
- All ventilation modes to satisfy neonate, pediatric and adult patients
- Upto 4 waveforms display, 3 loops diagram
- User friendly design interface, easy to operate
- Double touch screen, special and simple-operatinon screen layout
- Human engineering design, rotatable supporting arm with adjustable angle.
- Full-electronic control and electronic flow meter, precise control and accurate data monitoring
- Autocalvable Metallic material of breathing system
- · Integrated breathing circuit with built-in heater