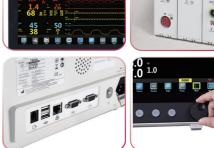

## Critical Care Patient Monitor **Venus**

**Features** 

/wfi

- 15.6" TFT LCD Touch screen, wide and flat design
- ST and Arrhythmia analysis
- Big font,ECG 7-lead half-screen, ECG 7-lead full screen, ECG 12-lead full screen, OxyCRG,DynaTrend Multi-interface display
- 10 waveform display,up to 12-lead ECG analysis
- Powerful calculation (MEWS,Hemodynamic,Dose,Oxygenation,Ventilation,Renal function)
- Anti-motion and low perfusion SPO2 measurement

Up to 10 waveforms display

Optional plug-in module (plug and play)

Various external ports

15.6" TFT touch screen with big knob