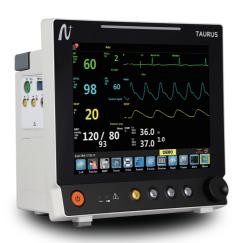

# 12.1" Multi-para Patient Monitor **Taurus / Pisces / Virgo**

#### **Features**

- 12.1" TFT LCD screen, wide and flat design
- Big font,ECG 7-lead half-screen, ECG 7-lead full screen, ECG 12-lead full screen,OxyCRG,DynaTrend Multi-interface display
- 8 waveform display,up to 12-lead ECG analysis
- · Anti-motion and low perfusion SPO2 measurement
- · Built-in rechargeable battery

#### Bull horn design handle

Optional plug-in module (plug and play)