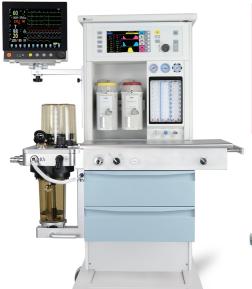

## Fully electronic Anesthesia machine **Atlas N7**

### **Features**

- 15.6" TFT touch screen, integrated patient monitor design(optional)
- Tidal volume:10ml-1500ml
- All ventilation modes to satisfy neonate, pediatric and adult patients
- Upto 4 waveforms display, 3 loops diagram
- User friendly design interface, easy to operate
- Double touch screen, special and simple-operatinon screen layout
- Human engineering design, rotatable supporting arm with adjustable angle.
- Full-electronic control and electronic flow meter, precise control and accurate data monitoring
- Autocalvable Metallic material of breathing system
- · Integrated breathing circuit with built-in heater