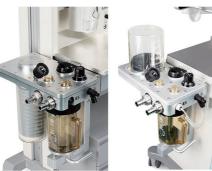

AGSS

Outlet

• 12.1" TFT touch screen

**Features** 

- All ventilation modes to satisfy neonate, pediatric and adult patient
- User friendly design interface
- · Mechanical control mixer, electronic flowmeter
- Autocalvable Metallic material of breathing system
- · Integrated breathing circuit with built-in heater

**ACGO** 

Suction device

AGSS