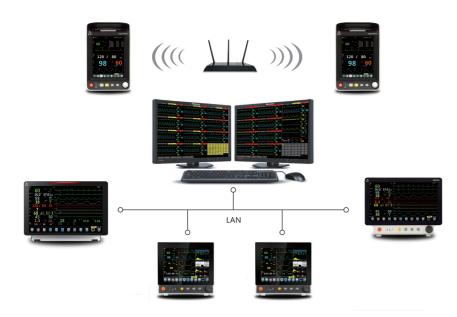

## Central Monitoring System CMS

#### **Features**

- Networked data management of all Northern brand monitors
- · Dual-screen display monitoring
- Connection via LAN/WLAN up to 64 bedside monitors
- Support WIFI/3G/4G connection, Cloud servers