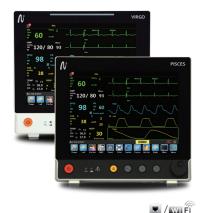

# 12.1" Multi-para Patient Monitor **Taurus / Pisces / Virgo**

#### **Features**

- 12.1" TFT LCD screen, wide and flat design
- Big font,ECG 7-lead half-screen, ECG 7-lead full screen, ECG 12-lead full screen,OxyCRG,DynaTrend Multi-interface display
- 8 waveform display,up to 12-lead ECG analysis
- · Anti-motion and low perfusion SPO2 measurement
- · Built-in rechargeable battery

#### Bull horn design handle

Optional plug-in module (plug and play)