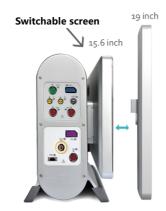

### Office

Anesthesia Patient Monitor **Gemini** 

**Unique Design** 

#### **Features**

- 15.6"/19" switchable TFT LCD touch screen, wide and flat design
- Full-touch screen control, no physical buttons at front panel
- · Aluminum material shell with effective heat dissipation capability
- Fanless design allows for quite care environment
- Anti-motion and low perfusion SPO2 measurement
- Built-in rechargeable battery