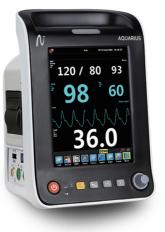

# Vital Sign Monitor **Aquarius**

#### • 8.4" TFT color LCD, touch screen is optional

- Up to 6 parameters or 3 waveforms display
- Optional Ear/Forehead Infrared Thermometer, QR Code Scanner, Thermal Recoder
- Powerful calculation (MEWS,Hemodynamic,Dose,Oxygenation,Ventilation,Renal function)
- Anti-motion and low perfusion SPO2 measurement
- Built-in rechargeable battery(5 hours uninterruptable working time, can upgrade to 15 hours)

**Features** 

Portable Design

Touch Screen (Optional)

Emergency bag (Optional)