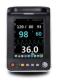

## Critical Care Patient Monitor **Venus**

**Features** 

/wfi

- 15.6" TFT LCD Touch screen, wide and flat design
- ST and Arrhythmia analysis
- Big font,ECG 7-lead half-screen, ECG 7-lead full screen, ECG 12-lead full screen, OxyCRG,DynaTrend Multi-interface display
- 10 waveform display,up to 12-lead ECG analysis
- Powerful calculation (MEWS,Hemodynamic,Dose,Oxygenation,Ventilation,Renal function)
- Anti-motion and low perfusion SPO2 measurement

Up to 10 waveforms display

Optional plug-in module (plug and play)

Various external ports

15.6" TFT touch screen with big knob