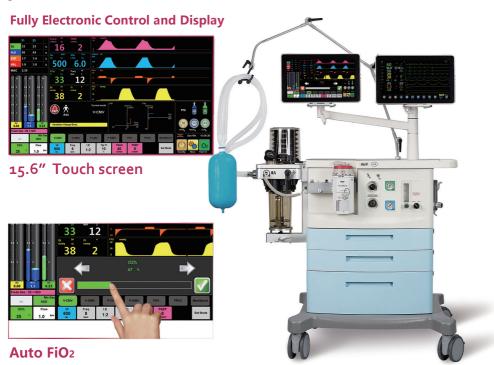

## Fully electronic Anesthesia machine **Atlas N7**

### **Features**

- 15.6" TFT touch screen, integrated patient monitor design(optional)
- Tidal volume:10ml-1500ml
- All ventilation modes to satisfy neonate, pediatric and adult patients
- Upto 4 waveforms display, 3 loops diagram
- User friendly design interface, easy to operate
- Double touch screen, special and simple-operatinon screen layout
- Human engineering design, rotatable supporting arm with adjustable angle.
- Full-electronic control and electronic flow meter, precise control and accurate data monitoring
- Autocalvable Metallic material of breathing system
- · Integrated breathing circuit with built-in heater