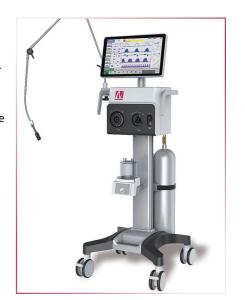

## ICU Ventilator Crius V6

15.6" Touch screen display

### **Display**

- Display size: 15.6" TFT touch screen
- Display type: Active matrix color TFT LCD
- Resolution: SVGA 1366 x 768

### Scientific design ensures safety

- Convenient lock screen function avoid the possibility of misoperation
- The breathing valve can be disassembled and disinfected to avoid the occurrence of cross-infection in the hospital.
- Flexible triggering and switching modes, fully improve man-machine synchronization, provide good ventilation for patients, feel comfortable breathing.
- Optional SPO2 and EtCO2.

#### Controls

- Fully electronic control
- Ventilation type: Blower(turbine drive)
- Patient type: Adult/Pediatric/Neonate
- Patient height and weight adjustable.