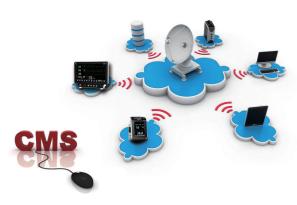

## Central Monitoring System CMS

#### **Features**

- Networked data management of all Northern brand monitors
- · Dual-screen display monitoring
- Connection via LAN/WLAN up to 64 bedside monitors
- Support WIFI/3G/4G connection, Cloud servers