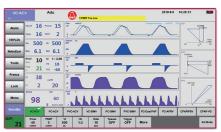

### Scientific design ensures safety

- Convenient lock screen function avoid the possibility of misoperation
- The breathing valve can be disassembled and disinfected to avoid the occurrence of cross-infection in the hospital.
- Flexible triggering and switching modes, fully improve man-machine synchronization, provide good ventilation for patients, feel comfortable breathing.
- Optional SPO2 and EtCO2.

#### Controls

- Fully electronic control
- Ventilation type: Blower(turbine drive)
- Patient type: Adult/Pediatric/Neonate
- Patient height and weight adjustable.