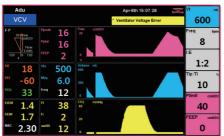

### **Display**

- Display size: 15.6" TFT touch screen
- Display type: Active matrix color TFT LCD
- Resolution: SVGA 1366 x 768

### Scientific design ensures safety

- Convenient lock screen function avoid the possibility of misoperation
- The breathing valve can be disassembled and disinfected to avoid the occurrence of cross-infection in the hospital.
- Flexible triggering and switching modes, fully improve man-machine synchronization, provide good ventilation for patients, feel comfortable breathing.
- Optional SPO2 and EtCO2.

#### Controls

- Fully electronic control
- Ventilation type: Blower(turbine drive)
- Patient type: Adult/Pediatric/Neonate
- Patient height and weight adjustable.