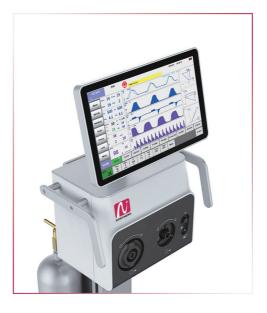

## ICU Ventilator Crius V6

15.6" Touch screen display

### **Display**

- Display size: 15.6" TFT touch screen
- Display type: Active matrix color TFT LCD
- Resolution: SVGA 1366 x 768