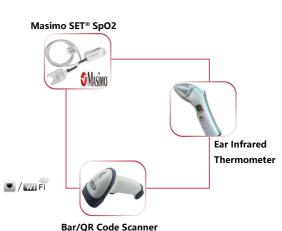

# Vital Sign Monitor **Aquarius**

#### • 8.4" TFT color LCD, touch screen is optional

- Up to 6 parameters or 3 waveforms display
- Optional Ear/Forehead Infrared Thermometer, QR Code Scanner, Thermal Recoder
- Powerful calculation (MEWS,Hemodynamic,Dose,Oxygenation,Ventilation,Renal function)
- Anti-motion and low perfusion SPO2 measurement
- Built-in rechargeable battery(5 hours uninterruptable working time, can upgrade to 15 hours)

**Features** 

Portable Design

Touch Screen (Optional)

Emergency bag (Optional)