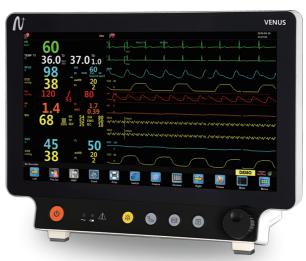

## Critical Care Patient Monitor **Venus**

**Features** 

/wfi

- 15.6" TFT LCD Touch screen, wide and flat design
- ST and Arrhythmia analysis
- Big font,ECG 7-lead half-screen, ECG 7-lead full screen, ECG 12-lead full screen, OxyCRG,DynaTrend Multi-interface display
- 10 waveform display,up to 12-lead ECG analysis
- Powerful calculation (MEWS,Hemodynamic,Dose,Oxygenation,Ventilation,Renal function)
- Anti-motion and low perfusion SPO2 measurement

Up to 10 waveforms display

Optional plug-in module (plug and play)

Various external ports

15.6" TFT touch screen with big knob