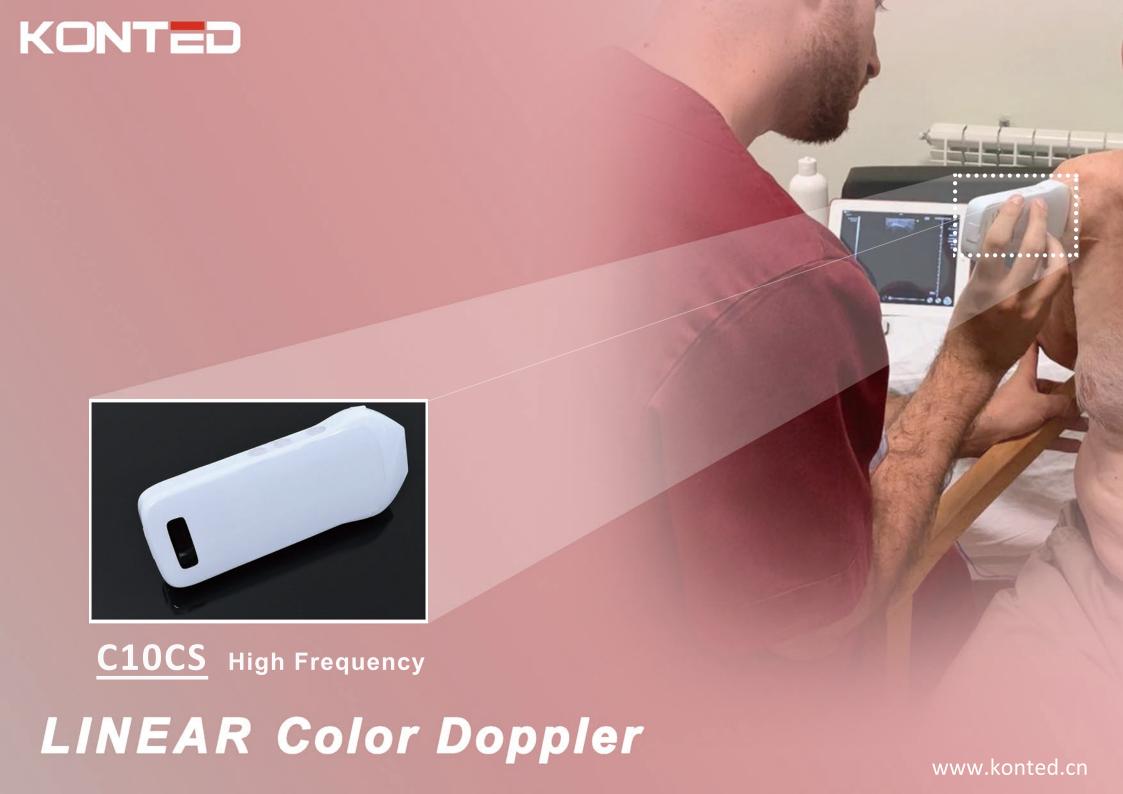

| Frequency | Depth   | Mode                                                          | Applications                                                           |
|-----------|---------|---------------------------------------------------------------|------------------------------------------------------------------------|
| 10-14MHz  | 20-80mm | B Mode<br>B+M<br>PW Doppler<br>Color Doppler<br>Power Doppler | MSK Breast Thyroid Superficial Vascular Pediatrics Carotid Small Parts |

#### **Dimensions**

158(h)x70(w)x30(d) mm

Net weight 212g

Elements 192

Footprint *L25* 