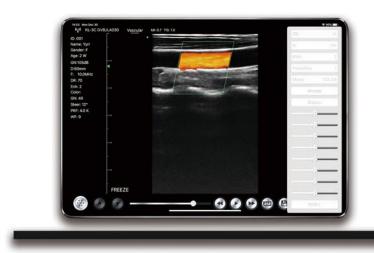

# Software Controls

GN(gain)

D(depth)

ENH(enhancement)

DR(dynamic range)

F(frequency)

**FocusPos** 

PRF

WF

Mode

8TGC

**Biopsy** 

**Annote** 

Page left/right up/down

# Measurement

B: Length, Area/Circumference,

Angle, Trace, Distance

B+M: Heart Rate, Time, Distance

B+PW:Velocity, Heart Rate(2), S/D, Depth

Package includes:

1\* wireless charger

1\* wireless probe