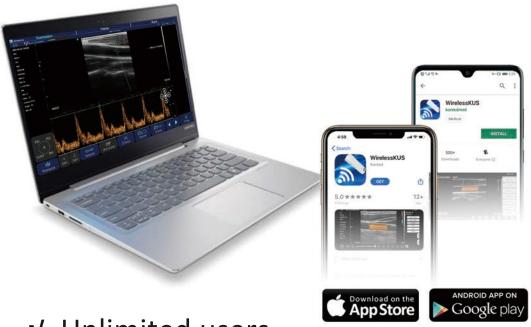

# Download our ultrasound software from App Store or Google Play

- √ Unlimited users
- √ Free software
- √ No hidden fees
- √ Support printing reports
- √ Chinese, English, Russian, Italian Spanish, Portuguese (Brazil)