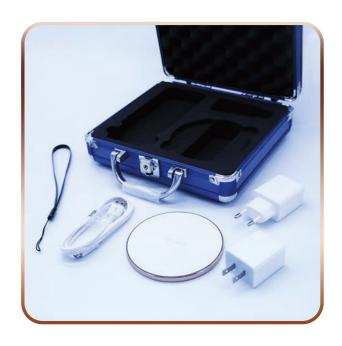

# Measurement

B: Length, Area/Circumference,

Angle, Trace, Distance

B+M: Heart Rate, Time, Distance

B+PW:Velocity, Heart Rate(2), S/D, Depth

Package includes:

1\* wireless charger

1\* wireless probe

1\* USB charger

1\* wrist strap

1\* plug

1\* portable aluminium alloy box