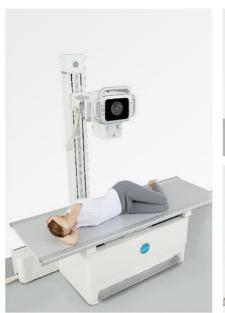

## Flexible Positioning

All-directional and multi-angle positionings can meet various needs of clinical examination and improve imaging efficiency.

More than 1,000 APRs and accurate control of exposure parameters ensure superior images.