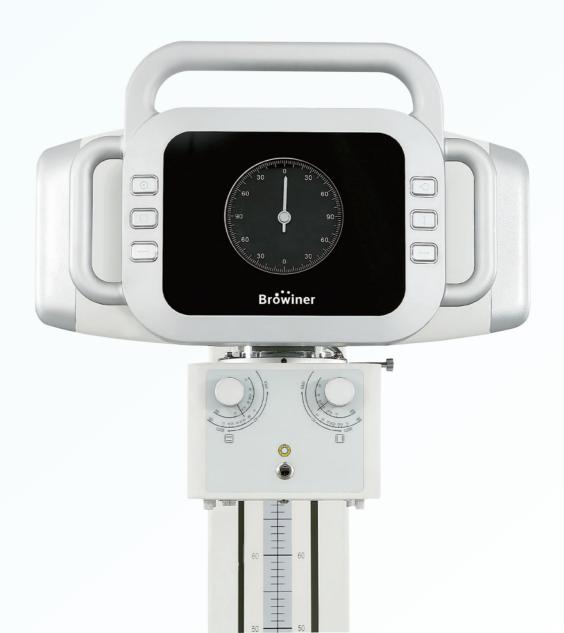

#### Safe and Reliable

Self-test when the system is power on and the error code in the screen will help find out the cause quickly and efficiently when an error occurs.