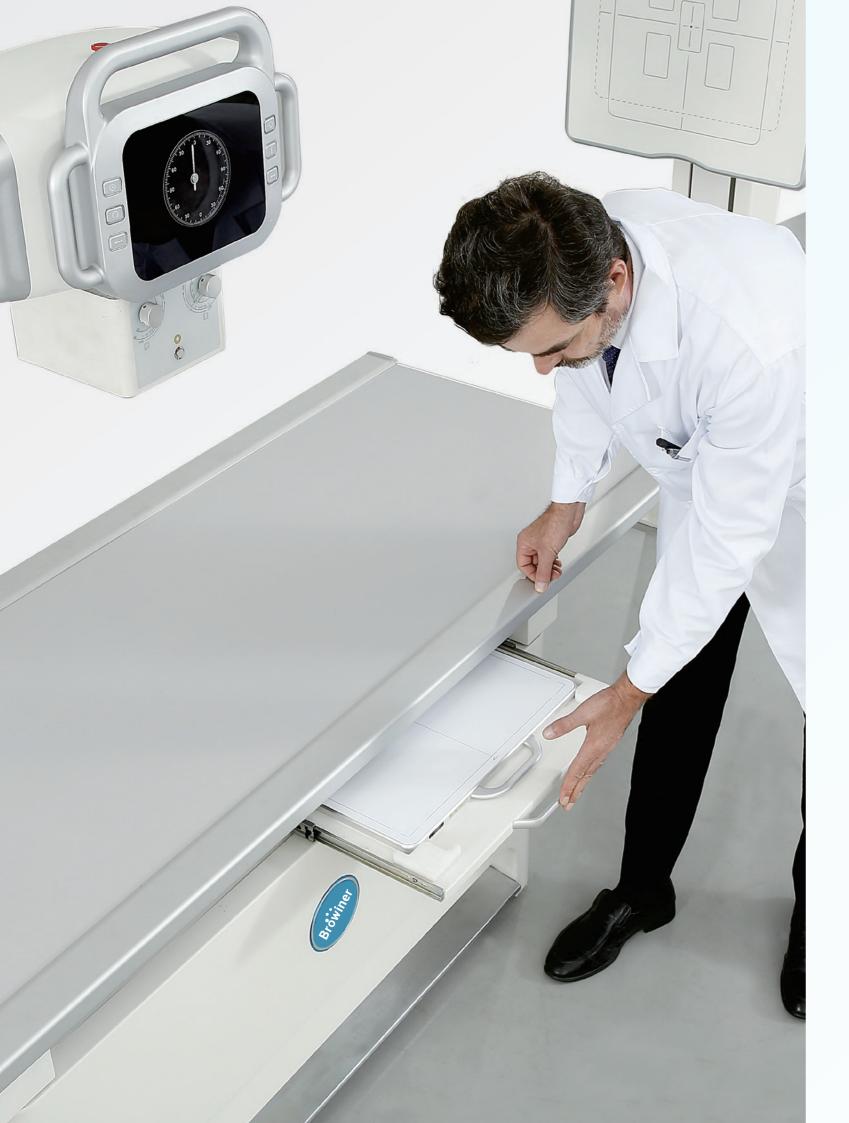

## **High-quality Detector**

Detectors with highly sensitive Cesium Iodide (CsI) scintillators are available for high-contrast image quality as well as dose reduction.