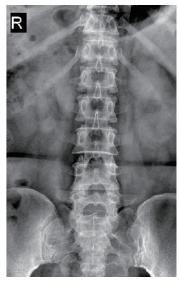

# **Sharp Imaging**

The unique post-processing algorithm guarantees higher quality images and higher diagnosis efficiency.