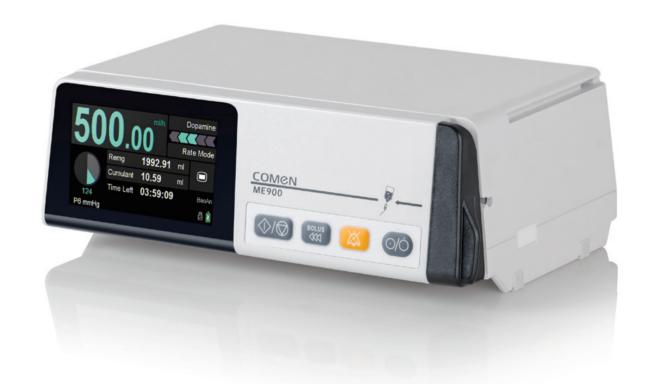

ME900 Infusion Pump

#### 3.5" touchscreen

Brings effortless experience to user

#### Intuitive UI design

Enables quick access to infusion information and setting