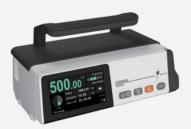

0 Infusion Workstation System. Access to HIS/CIS/EMR through HL7 protocol.



ME900 Infusion Pump

# Elaborative Design, Enhanced Usability

Newest IML craftwork makes no crack between screen panel and shell to avoid liquid ingress.





#### **Exceptional Craftwork**

Seamless matching among parts, higher liquid ingress protection



#### 3.5" touchscreen

Brings effortless experience to user



#### **Auto-dimming system**

Ensures the proper screen brightness all the time



#### Intuitive UI design

Enables quick access to infusion information and setting

# Stronger combination, Flexible transport

Smaller, lighter and special handle design for various transport demands.

The modular, plug-and-play design brings the greatest flexibility of combination for various infusion scenarios.





## **Precise Infusion**

High performance in hardware, auto flow compensation ensure long-term infusion accuracy and flow rate stability.



# Multiple Infusion Modes

• The ME900 was designed to perfectly meet the needs of patients requiring volumetric infusions for a wide array of drugs. ME900 would lighten caregivers' workload with up to 10 unique infusion modes to choose from.



### Intelli.™ Plan

- Comen ME900 comes bundled with a drug library that can store up to 5,000 drugs to allow caregivers the flexibility of customizing drug parameters for use in different treatment plans.
- Frequently used treatment plans can be saved for future use in a variety of clinical situations. With just a few taps, the ME900 will automatically load any previously saved infusion parameters based o