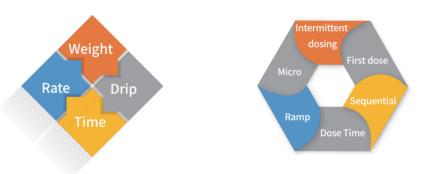

# Multiple Infusion Modes

• The ME900 was designed to perfectly meet the needs of patients requiring volumetric infusions for a wide array of drugs. ME900 would lighten caregivers' workload with up to 10 unique infusion modes to choose from.