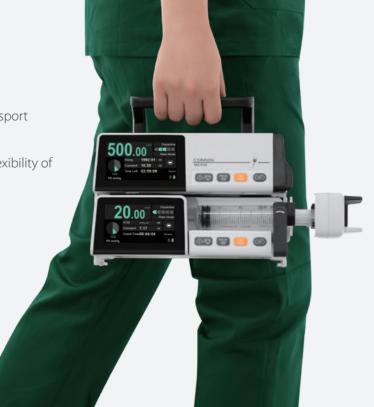

# Stronger combination, Flexible transport

Smaller, lighter and special handle design for various transport demands.

The modular, plug-and-play design brings the greatest flexibility of combination for various infusion scenarios.