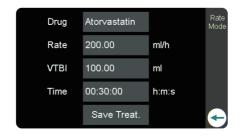

### Intelli.™ Plan

- Comen ME900 comes bundled with a drug library that can store up to 5,000 drugs to allow caregivers the flexibility of customizing drug parameters for use in different treatment plans.
- Frequently used treatment plans can be saved for future use in a variety of clinical situations. With just a few taps, the ME900 will automatically load any previously saved infusion parameters based on treatment plan, increasing work efficiency while bringing to caregivers the convenience and ease they've always needed.