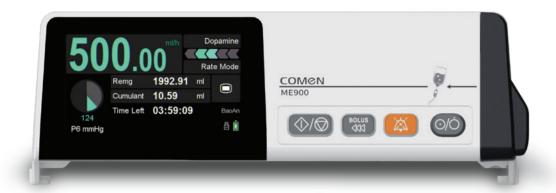

ME900 Infusion Pump

#### 3.5" touchscreen

Brings effortless experience to user

#### Intuitive UI design

Enables quick access to infusion information and setting