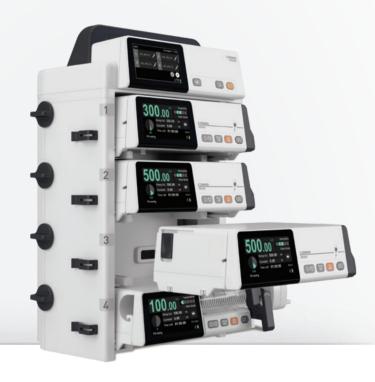

# Stronger combination, Flexible transport

Smaller, lighter and special handle design for various transport demands.

The modular, plug-and-play design brings the greatest flexibility of combination for various infusion scenarios.