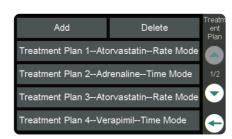

### Intelli.™ Plan

- Comen ME900 comes bundled with a drug library that can store up to 5,000 drugs to allow caregivers the flexibility of customizing drug parameters for use in different treatment plans.
- Frequently used treatment plans can be saved for future use in a variety of clinical situations. With just a few taps, the ME900 will automatically load any previously saved infusion parameters based on treatment plan, increasing work efficiency while bringing to caregivers the convenience and ease they've always needed.