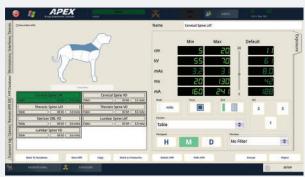

#### SELECTION OF CONTROL CONSOLES

- · 22" Touchscreen Monitor Console to set exposure parameters and for full image capture and analysis
- 10" LCD console integrated into X-ray tube cradle - to set exposure parameters, featuring:
  - · slim, modern User Interface
  - · customizable main page and workflow buttons (e.g. APR, grid control, focus, etc.)
  - · remote diagnostics and software updates
  - easy installation
- · ZooMax LC or CPI Rad membrane consoles with comfort of all key generator parameter settings, including APRs and advanced controls such as AEC

# INTEGRATED GENERATOR CONTROL AND IMAGE ACQUISITION

Single console seamless workflow:

- · Unlimited APRs
- · Full DICOM compatibility

Sophisticated image processing features:

- · Detector status indicators
- · Wifi signal strength indicator
- · Wide variety of DR detector choices
- · Portable solutions with tablet. laptop workstation
- · Mini PACS included
- · Cloud storage available
- · Mobile viewing on any device