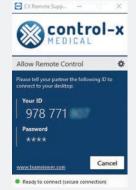

# REMOTE SUPPORT

Service software allows troubleshooting to minimize downtime.

Please contact us at sales@cxmed.com or at +36 1 381 0301.