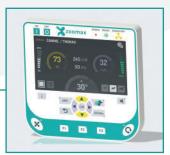

#### SELECTION OF CONTROL CONSOLES

- · 22" Touchscreen Monitor Console to set exposure parameters and for full image capture and analysis
- 10" LCD console integrated into X-ray tube cradle - to set exposure parameters, featuring:
  - · slim, modern User Interface
  - · customizable main page and workflow buttons (e.g. APR, grid control, focus, etc.)
  - · remote diagnostics and software updates
  - easy installation
- · ZooMax LC or CPI Rad membrane consoles with comfort of all key generator parameter settings, including APRs and advanced controls such as AEC