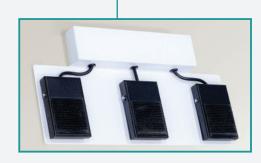

#### TOTAL SAFETY AND COMFORT

- · Integrated crash guard sensors on the table
- Grid cabinet for standard cassette size wifi or fixed DR panels ensuring crystal clear images
- · Configuration for fixed or removable grids, including safe "parking slot" for unused grid
- · Wireless foot pedal (with long-life battery) to minimize cabling (optional)
- · Foot pedal doubles as light field switch