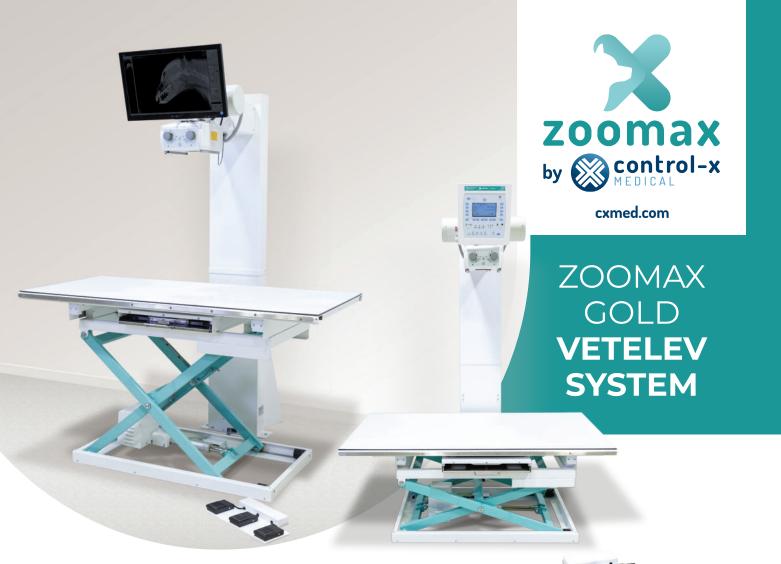

## **VETELEV ELEVATING TABLE**

# SUBSTANTIAL FREEDOM OF POSITIONING

- · 36 cm vertical movement
- Floating table top with electromagnetic brakes (152 cm x 71 cm with extension option)
- · Over 100 kg lifting capacity

#### TOTAL SAFETY AND COMFORT

- · Integrated crash guard sensors on the table
- Grid cabinet for standard cassette size wifi or fixed DR panels ensuring crystal clear images
- · Configuration for fixed or removable grids, including safe "parking slot" for unused grid
- · Wireless foot pedal (with long-life battery) to minimize cabling (optional)
- · Foot pedal doubles as light field switch

### **ZOOMAX TUBE STAND**

- · Sleek, robust design
- · Fixed position tube with 100-136 cm SID (with Vetelev table)
- · Free-standing setup for total positioning freedom (optional)