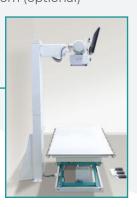

## **VETELEV ELEVATING TABLE**

# SUBSTANTIAL FREEDOM OF POSITIONING

- · 36 cm vertical movement
- Floating table top with electromagnetic brakes (152 cm x 71 cm with extension option)
- · Over 100 kg lifting capacity

### **ZOOMAX TUBE STAND**

- · Sleek, robust design
- · Fixed position tube with 100-136 cm SID (with Vetelev table)
- · Free-standing setup for total positioning freedom (optional)