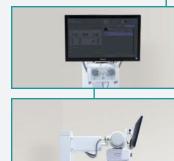

#### SELECTION OF CONTROL CONSOLES

- · 22" Touchscreen Monitor Console to set exposure parameters and for full image capture and analysis
- 10" LCD console integrated into X-ray tube cradle - to set exposure parameters, featuring:
  - · slim, modern User Interface
  - · customizable main page and workflow buttons (e.g. APR, grid control, focus, etc.)
  - · remote diagnostics and software updates
  - easy installation
- · ZooMax LC or CPI Rad membrane consoles with comfort of all key generator parameter settings, including APRs and advanced controls such as AEC