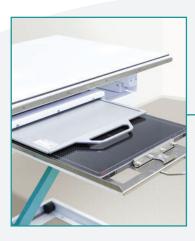

#### TOTAL SAFETY AND COMFORT

- · Integrated crash guard sensors on the table
- Grid cabinet for standard cassette size wifi or fixed DR panels ensuring crystal clear images
- · Configuration for fixed or removable grids, including safe "parking slot" for unused grid
- · Wireless foot pedal (with long-life battery) to minimize cabling (optional)
- · Foot pedal doubles as light field switch